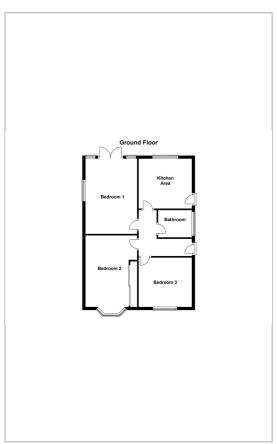

## 7 Hales Drive

Canterbury, Kent, CT2 7AB

£1,350 PCM

- STUDENT PROPERTY 2024-25 FANTASTIC THREE BED STUDENT PROPERTY
- ALL DOUBLE ROOMS!
- Please note there is not a communal living space at this property.
- Close to Kent University and city centre
- Near Sainsburys
- DOUBLE BEDS
- Enclosed large rear garden Managed by landlord Full Rent July/ Aug













## Area Map



## Floor Plans



## Energy Efficiency Graph



These particulars, whilst believed to be accurate are set out as a general outline only for guidance and do not constitute any part of an offer or contract. Intending purchasers should not rely on them as statements of representation of fact, but must satisfy themselves by inspection or otherwise as to their accuracy. No person in this firms employment has the authority to make or give any representation or warranty in respect of the property.